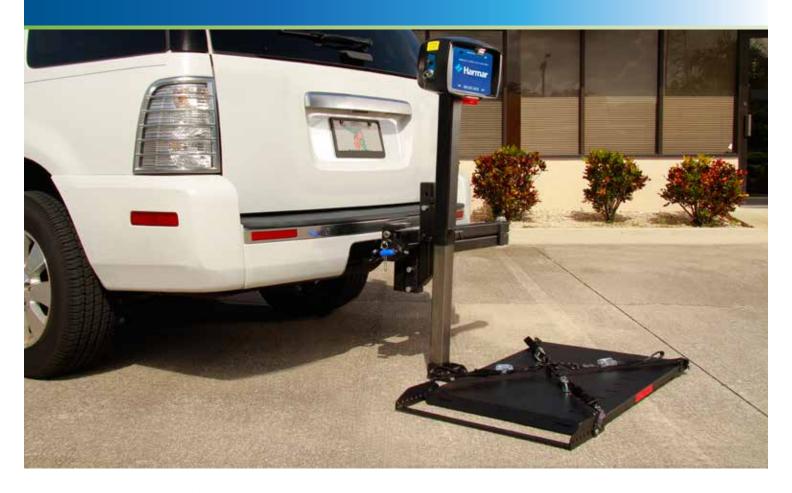

## Micro Outside Lift AL010 / 050

## Compact Solution for Travel Scooters and Chairs

Specifically designed to carry compact 3-and 4-wheel travel scooters and wheelchairs.

## **Features & Benefits**

- · Powered lift with manual folding
- · 4 tie-downs plus wheel cradle securement
- Class II hitch adapter standard; Class I, II, III hitch adapter upgrades available
- 23.5" x 33" platform, adjustable cradle up to 40"
- · Manual crank backup and license plate mount
- Swing-Away option available

| Specifications   | AL010 / 050                                             |
|------------------|---------------------------------------------------------|
| Accommodates     | Micro scooters / Micro power chairs/Manual wheelchairs  |
| Platform         | 23.5" x 33" platform, adjustable cradle up to 40"       |
| Lifting Capacity | 135 lbs. (61 kg)                                        |
| Installed Weight | 71 lbs.(32 kg) / 67 lbs.(30 kg)                         |
| Power            | Lifting; manual fold                                    |
| Securement       | 4 secure tie-downs & wheel cradle                       |
| Hitch            | Class I or greater; Class II adapter included           |
| Options          | Battery pack, Swing-Away, power chair or scooter covers |
| Warranty         | 3-year transferable                                     |