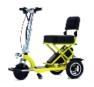

## **SPORT**

## **TOUR**

The peppy TRIAXE Sport Scooter can travel at speeds up to 12mph and distance to 35 miles on a single charge. This light weight travel scooter folds flat for storage and transport.

This lightweight, folding travel scooter features rear wheel drive, paddle acceleration and electromagnetic brakes. The aluminum frame adds strength, reduces weight and eliminates corrosion to provide years of reliability.