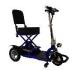

## **TOUR**

The peppy TRIAXE Sport Scooter can travel at speeds up to 12mph and distance to 35 miles on a single charge. This light weight travel scooter folds flat for storage and transport.

This lightweight, folding travel scooter features rear wheel drive, paddle acceleration and electromagnetic brakes. The aluminum frame adds strength, reduces weight and eliminates corrosion to provide years of reliability.