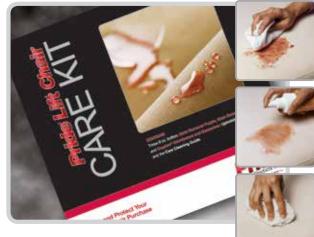

# PRIDE® POWER LIFT **RECLINER** CARE KIT

# pridemobility.com

Clean and protect your new power lift recliner purchase with the Pride® Lift Chair Care Kit from Crypton® Super

Fabrics. The Pride Lift Chair Care Kit consists of three products that are ideal for Crypton Fabrics, but also work well on any water-cleanable fabric, including carpeting, clothing and bedding. They remove almost any stain imaginable - grease, grass, wine, crayon...anything.

# **FEATURES AND BENEFITS**

- · Stain Remover Purple removes ink, grease and oil stains
- Stain Remover Gold removes food, beverage and protein stains
- · Crypton® Disinfectant and Deodorizer disinfects and deodorizes Crypton fabrics and prevents the growth of mold and mildew
- · No solvents, no bleach and no harsh chemicals in any of the products