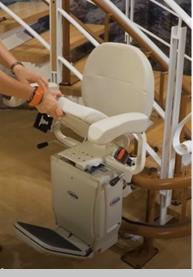

## The Pilot Navigator curve stairlift by Merits - Innovation and style at an affordable price

Each track is 100% built to order utilizing a combination of advanced 3D tube bending and skillful craftsmanship to provide a smooth and comfortable ride.

- Smooth start and stop technology
- Option attendant control
- Choice of rail colors
- Choice of seat colors
- Diagnostic display
- Retractable seatbelt
- Illuminated Carriage

All curved sections of rail are skillfully crafted in one piece.

**Diagnostic display informs** 

user of lift status

Lisa Scothern (239) 772 0579 Ext 121 Iscothern@meritsusa.com

Contact us for further details and

Let Pilot "Navigate" you to new

heights.

ef [

Illuminated carriage