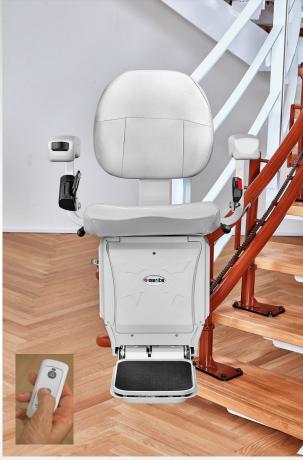

## Features include:

- Synchronous folding seat and footplate
- Smooth start and stop technology
- LED on carriage to light up your staircase
- Optional attendant control

| Technical Specifications |                                                                                                                |
|--------------------------|----------------------------------------------------------------------------------------------------------------|
| Weight Capacity          | 265lbs / 120Kg                                                                                                 |
| Motor                    | 950W, 24VDC                                                                                                    |
| Speed                    | 20fpm ~ 6M/min                                                                                                 |
| Drive method             | Rack & pinion                                                                                                  |
| Incline limits           | 0~52 degrees                                                                                                   |
| Charger                  | 115~230V AC, 50/60Hz                                                                                           |
| Battery                  | 24VDC re-chargable batteries                                                                                   |
| Internal arm rest width  | 16" - 20"                                                                                                      |
| Seat to footplate height | 18.8"- 20"(not adjustable)                                                                                     |
| Remote controls          | 2 Reprogrammable remotes included                                                                              |
| Compliance Standards     | ASME A18.1/A17.5 & EN81-40                                                                                     |
| Safety Sensors           | 5 Built in safety sensors as standard                                                                          |
| Safety devices           | Overtravel prevention, motor brake, key switch, retractable seat belt, armrest and swivel seat safety switches |
| Warranty                 | 5 years on the motor gear box 2 years on components                                                            |