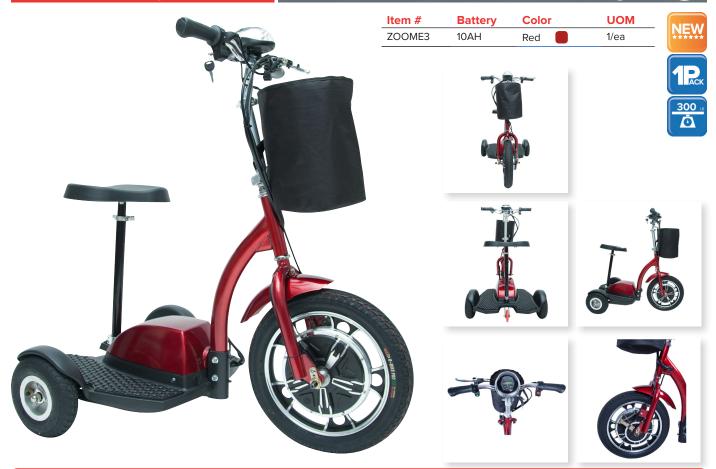

## **ZooMe 3-Wheel Recreational Scooter**

- Powerful hub driven motor providing speeds up to 15 mph.
- Folding tiller for easy transportation in a vehicle, or for storage.
- 2 keys included.
- Hand brake with locking mechanism for parking on inclines.
- Forward and reverse controls are easily changed with the switch of a button.

- Fast and slow speed settings easily changed with the switch of a button.
- Front basket for storage.
- Pneumatic tires for the smoothest ride possible.
- Extra bright LED headlight.
- Anti-tip wheel.

| specifications         |                               |                                                                                                                    |                        |
|------------------------|-------------------------------|--------------------------------------------------------------------------------------------------------------------|------------------------|
| Weight Capacity        | 300 lbs.                      | Battery Charger                                                                                                    | Offboard Smart Charger |
| Top Speed              | 15 mph                        | Brakes                                                                                                             | Hand Brake             |
| Estimated Range        | 20 miles                      | Freewheel Mode                                                                                                     | No                     |
| Maximum Climbing Angle | 10°                           | Front Wheels                                                                                                       | 16" x 2"               |
| Turning Radius         | 22"                           | Rear Wheels                                                                                                        | 4" x 2"                |
| Ground Clearance       | 4.25"                         | Anti-Tip Wheels                                                                                                    | Standard               |
| Overall Dimensions     | 41" (L) × 27" (W) × 28.5" (H) | Base Weight                                                                                                        | 78 lbs.                |
| Seat Dimensions        | 14.5" (W) x 10" (D)           | Warranty 12 Months on Main Frame, 12 Month on Electrical Harness, Controller, Motor/Gearbox, 6 Months on Batteries |                        |
| Motor                  | 350W Brushless Hub            |                                                                                                                    |                        |
| Controller             | 350W                          |                                                                                                                    |                        |