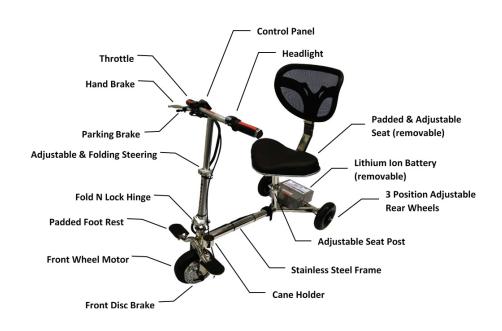

## FEATURES AND SPECIFICATIONS

| Specifications                   | Details                                    |
|----------------------------------|--------------------------------------------|
| Scooter Size Setup               | 39" H x 38" L x 22" W                      |
| Scooter Size Folded with Seat    | 30.5" H x 38" L x 22" W                    |
| Scooter Size Folded without Seat | 17" H x 38" L x 22" W                      |
| Scooter Weight Complete          | 39.5lbs Total 27 lbs Heaviest Part         |
| Seat Weight                      | 8.5 lbs                                    |
| Battery Weight                   | 4 lbs                                      |
| Maximum Load Weight              | 300 lbs loaded or 136 kg                   |
| Scooter Speeds (3)               | 3, 5 and 7 mph                             |
| Ground Clearance                 | 9" front - 3" rear                         |
| Battery                          | 36V, 8 amp hr 288 watt Li-Ion Rechargeable |
| Battery Certification            | UN PT. III 38.3 for Airline Travel         |
| Battery Charger                  | Input Voltage : AC100V-240V                |
| Battery Charging Time            | ~1 hour (~5 hours for initial charge)      |
| Frame Materials                  | Stainless Steel                            |
| Brakes                           | Front Disk Brake                           |
| Drive                            | Front Wheel Drive                          |